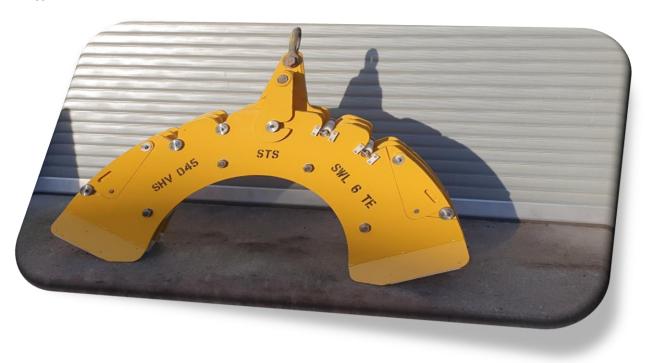

## Subsea Tooling Services Umbilical Roller Sheave

## Type 45 (Twin Umbilical)

## **Equipment Specifications**

| External Dimensions L x W x H mm      | 1330mm x 450mm x 220mm                            |
|---------------------------------------|---------------------------------------------------|
| Internal Distance Between Side Plates | 103mm / 103mm                                     |
| Safe Working Load                     | 6000 Kg                                           |
| No. of rollers (Acetyl)               | 4 x bottom row (each side) 6 top row (each side)  |
| Bend Radius                           | 700mm (Across Rollers)                            |
| Maximum Umbilical Size                | 65mmmm (double Line)                              |
| Lubrication                           | Grease point on each individual roller            |
| Umbilical Entry Point                 | Various hinged points for product installation    |
| Hang Off Lifting Eye                  | 41mm Dia fixed lifting point c/w 17.5 Ton Shackle |
| Paint Colour                          | RAL1004                                           |