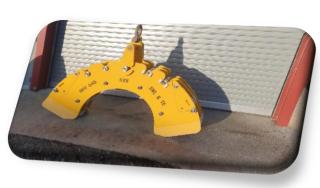

## Subsea Tooling Services Umbilical Roller Sheave

## Type 45 (Twin Umbilical)

## **Equipment Specifications**

| External Dimensions L x W x H mm      | 1330mm x 450mm x 220mm                            |
|---------------------------------------|---------------------------------------------------|
| Internal Distance Between Side Plates | 103mm / 103mm                                     |
| Safe Working Load                     | 6000 Kg                                           |
| No. of rollers (Acetyl)               | 4 x bottom row (each side) 6 top row (each side)  |
| Bend Radius                           | 700mm (Across Rollers)                            |
| Maximum Umbilical Size                | 65mmmm (double Line)                              |
| Lubrication                           | Grease point on each individual roller            |
| Umbilical Entry Point                 | Various hinged points for product installation    |
| Hang Off Lifting Eye                  | 41mm Dia fixed lifting point c/w 17.5 Ton Shackle |
| Paint Colour                          | RAL1004                                           |